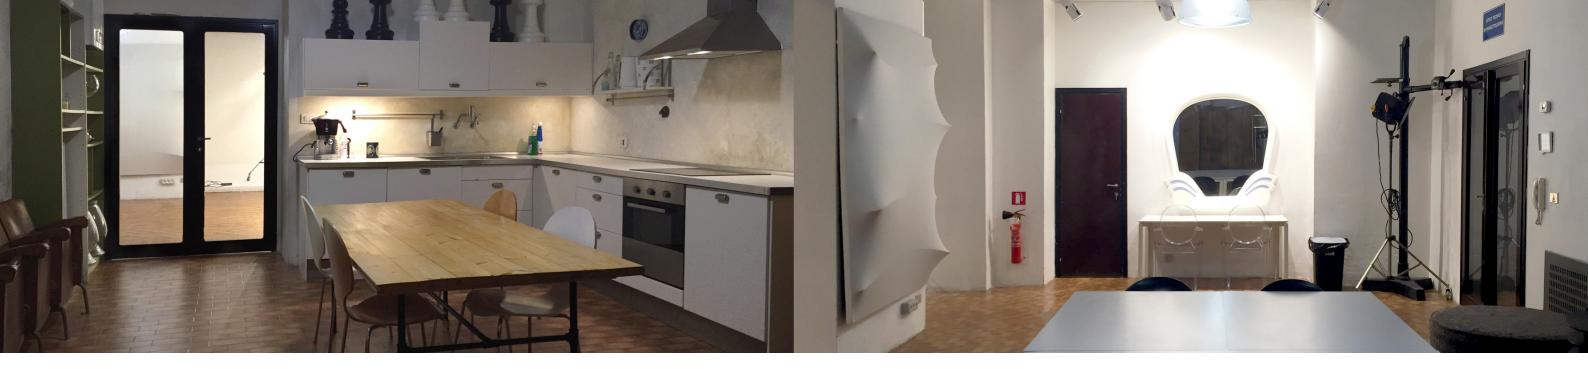

THE SHOOTING AREA OF  $125m^2(1.345 ft^2)$  has both a cyclo-Rama and a retractable ceiling allowing you complete control of the lighting for a complete black out effect. The ceiling height is 3.60m.

G2 STUDIO ALSO OFFERS THE USE OF A KITCHEN WHERE YOUR TEAM CAN EAT IN PEACE. THIS MAKES IT AN IDEAL PLACE FOR FOOD PHOTOGRAPHY.