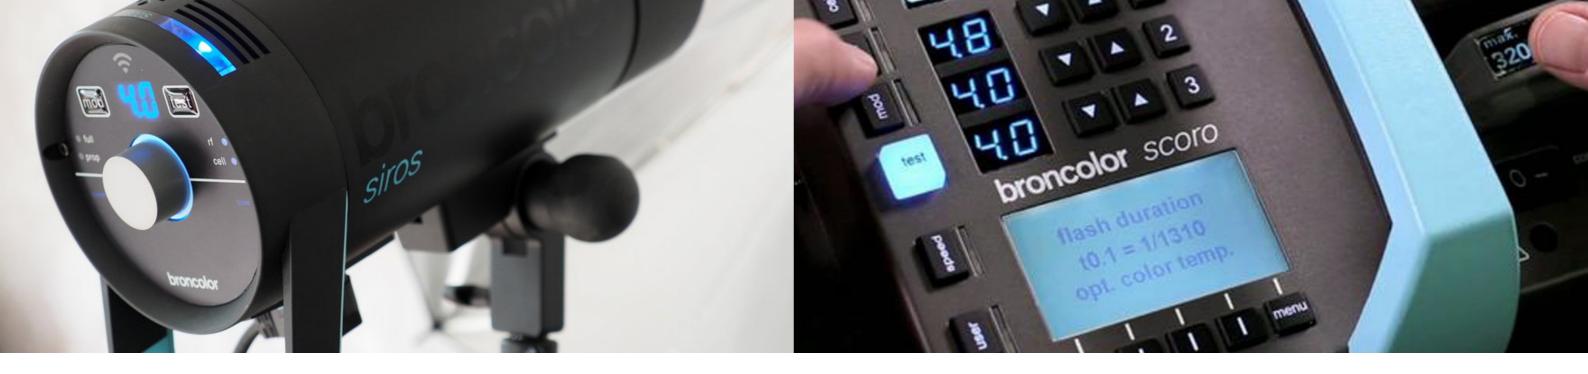

#### INCLUDED

2 Siros 800 Broncolor monolight heads Various Tripods: 4 manfrotto cine with wheels, 2 with arms. 8 Poliboard B/W 3m x 1m 2 tungsten Continuous Lights 2000w, DeSisti fresnel with barndoors 2 tungsten Continuous Lights 1000w, Polaris fesnel with barndoors & spot generic 85cm umbrella b/w, 85cm umbrella silver Various extension cables Pocket wizard, Sincro Cable Camera Tripod Manfrotto three way or ball head Boom Manfrotto Studio Stand – Fatif 3.2m Manfrotto super boom with wind-up 8 Superclamp manfrotto 2 Clamps, 2 Forks, Various Gels, frost & cinefoil. 8 Autopole 8 Clothing Rails & hanger, Steamer & Iron

RENTAL

1 Broncolor Octabox 150cm 1 Broncolor Softbox 90x120 1 Broncolor Softbox 60x60 1 Broncolor Softbox STRIP 30x120 1 Broncolor Grid set for P70 1 Broncolor Pulso G 3200J head 1 Generator Scoro S 3200 + 1 head (1 kit) 1 Broncolor Beauty dish 1 Extension Pulso 5m 1 Extension Pulso 10m 1 Umbrella 105cm black-silver 2 Broncolor Reflectors P70 1 Broncolor RFS transmiter 1 Broncolor Para 177P with diffuser n°1 Monitor Eizo Coloredge 27"