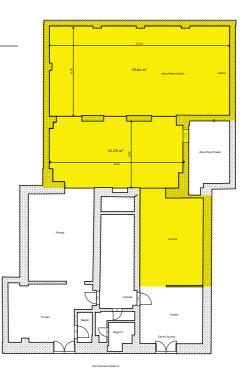

#### THE SPACE

THE STUDIO HAS A TOTAL AREA OF 280m<sup>2</sup>, OVER HALF OF WHICH IS AVAILABLE TO THE PUBLIC, PRIMARILY USED FOR STUDIO PHOTOGRAPHY & FILM; BE IT STILL-LIFE, PORTRAIT, FASHION OR ADVERTISING.

THE SHOOTING AREA OF  $125m^2(1.345 ft^2)$  has both a cyclo-Rama and a retractable ceiling allowing you complete control of the lighting for a complete black out effect. The ceiling height is 3.60m.

G2 STUDIO ALSO OFFERS THE USE OF A KITCHEN WHERE YOUR TEAM CAN EAT IN PEACE. THIS MAKES IT AN IDEAL PLACE FOR FOOD PHOTOGRAPHY.