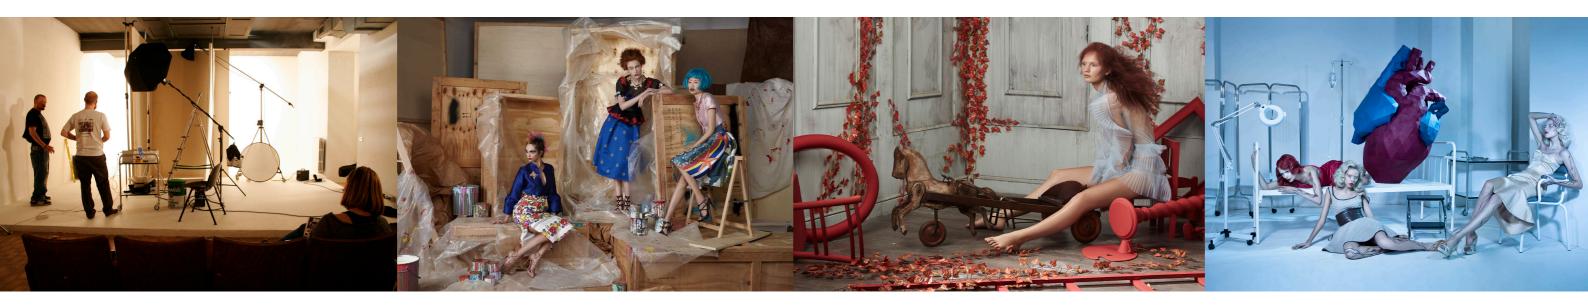

#### THE SPACE

THE STUDIO HAS A TOTAL AREA OF 280m<sup>2</sup>, OVER HALF OF WHICH IS AVAILABLE TO THE PUBLIC, PRIMARILY USED FOR STUDIO PHOTOGRAPHY & FILM; BE IT STILL-LIFE, PORTRAIT, FASHION OR ADVERTISING.

THE SHOOTING AREA OF  $125m^2(1.345 ft^2)$  has both a cyclo-Rama and a retractable ceiling allowing you complete control of the lighting for a complete black out effect. The ceiling height is 3.60m.

G2 STUDIO ALSO OFFERS THE USE OF A KITCHEN WHERE YOUR TEAM CAN EAT IN PEACE. THIS MAKES IT AN IDEAL PLACE FOR FOOD PHOTOGRAPHY.